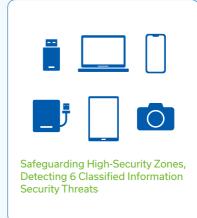

## Revolutionizing Enterprise Security DEEP:SECURITY

Powered by advanced AI technology, DEEP:SECURITY optimizes comprehensive security checks, delivering faster, more thorough screenings of individuals and their belongings, while ensuring strict compliance with data security standards.

### **Product Descriptions(Enterprise)**