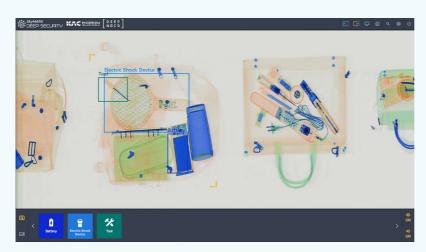

## Revolutionizing Aviation Security SkyMARU:SECURITY

Powered by advanced AI technology, SkyMARU:SECURITY is designed to swiftly and accurately detect prohibited items in aviation, such as firearms, sharp objects, and blunt weapons, ensuring unmatched safety and regulatory compliance.

### **Product Descriptions(Aviation)**