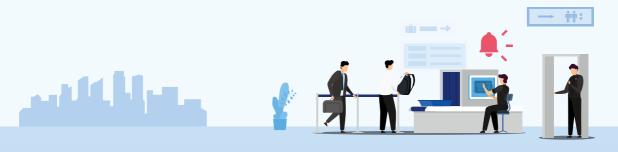

## Revolutionizing Aviation Security SkyMARU:SECURITY

Powered by advanced AI technology, SkyMARU:SECURITY is designed to swiftly and accurately detect prohibited items in aviation, such as firearms, sharp objects, and blunt weapons, ensuring unmatched safety and regulatory compliance.

### **Product Descriptions(Aviation)**