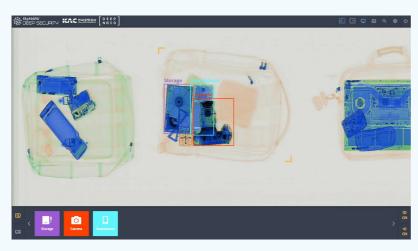

## Revolutionizing Enterprise Security DEEP:SECURITY

Powered by advanced AI technology, DEEP:SECURITY optimizes comprehensive security checks, delivering faster, more thorough screenings of individuals and their belongings, while ensuring strict compliance with data security standards.

### **Product Descriptions(Enterprise)**

### **DEEP:SECURITY Reference**

DEEPNOID Inc., DQS-certified for ISO 27001 for the Al-based solution to recognize objects from X-ray image